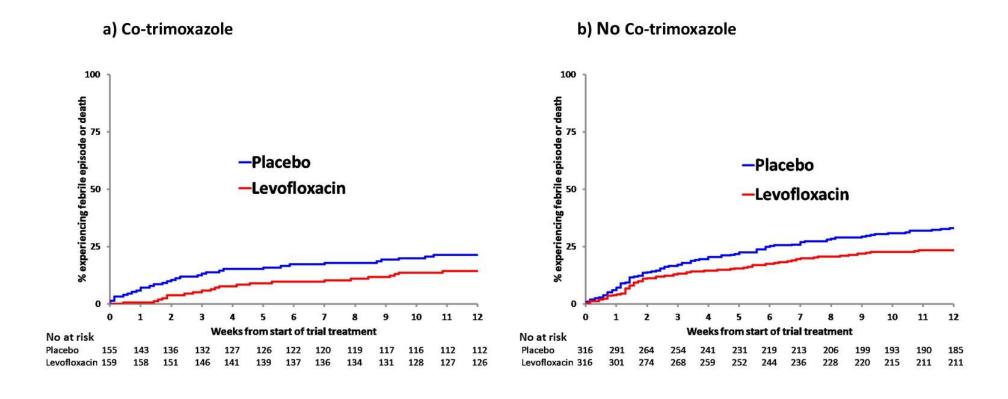

## Levofloxacin prophylaxis in patients with newly diagnosed myeloma (TEAMM)

TEAMM Trial Management Group and Trial Investigators; Drayson, Mark T; Bowcock, Stella; Planche, Tim; Iqbal, Gulnaz; Pratt, Guy; Yong, Kwee; Wood, Jill; Raynes, Kerry; Higgins, Helen; Dawkins, Bryony; Meads, David; Hulme, Claire T; Monahan, Irene; Karunanithi, Kamaraj; Dignum, Helen; Belsham, Edward; Neilson, Jeff; Harrison, Beth; Lokare, Anand