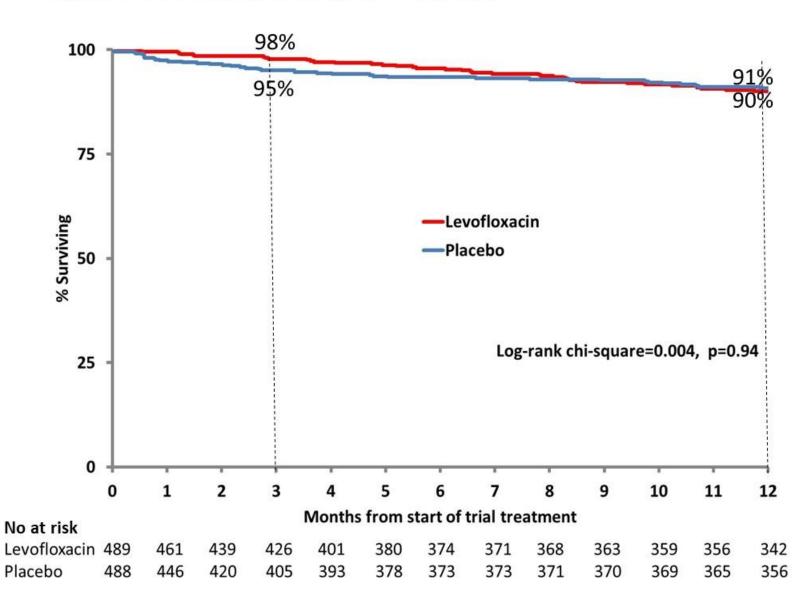

## Levofloxacin prophylaxis in patients with newly diagnosed myeloma (TEAMM)

TEAMM Trial Management Group and Trial Investigators; Drayson, Mark T; Bowcock, Stella; Planche, Tim; Iqbal, Gulnaz; Pratt, Guy; Yong, Kwee; Wood, Jill; Raynes, Kerry; Higgins, Helen; Dawkins, Bryony; Meads, David; Hulme, Claire T; Monahan, Irene; Karunanithi, Kamaraj; Dignum, Helen; Belsham, Edward; Neilson, Jeff; Harrison, Beth; Lokare, Anand